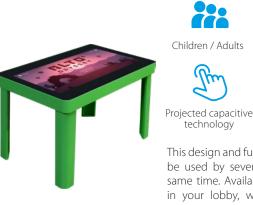

# Playful & Interactive Table MTAEnjoy

Choice colors

This design and fun touch table Can be used by several people at the same time. Available in self-service in your lobby, will entertain and urge your visitors big and small to wait.