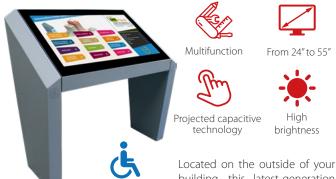

# Click and collect kiosk **MBLiberty**

High brightness

Specially designed for outdoor applications (click and collect, site entry ...), this touch kiosk incorporates a protective cap ensuring a perfect readability of the screen in the open position and protection against the risk of vandalism outside working hours of use in closed position.

# Outdoor touch table MTAKheops

building, this latest-generation touch table is an innovative

and user-friendly solution for communicating, sharing multimedia content and accessing your dedicated applications outside of your opening hours. this solution is particularly suited to town halls and communities wishing to make accessible to citizens municipal, legal, institutional and tourist information regardless of the time of day.