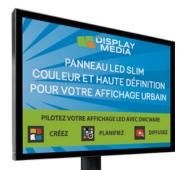

# Urban LEDs Panel MTCheyen

From 1.5m<sup>2</sup> Pitch from 3.9 to 8 mm

Customizable

Our latest generation LED panels are designed for high definition display of your news, advertising, photos, videos and any other digital media outside. Disponibles en taille standard (de 1.5 m<sup>2</sup> à 6 m<sup>2</sup>), en petit ou grand format, sur pied ou mural, ils offrent une qualité résolution d'affichage et exceptionnelle (pitch de 3.9

à 8 mm), de jour comme de nuit, un niveau de luminosité adaptatif (jusqu'à 6000 cd/m<sup>2</sup>) et cela quelles que soient les conditions météorologiques et d'ensoleillement. Personnalisable également en termes de type et hauteur de pied, d'inclinaison de l'écran, de couleur de peinture, nos panneaux LED peuvent intégrer votre logo ou tous autres éléments lui permettant de s'intégrer au mieux dans votre environnement.