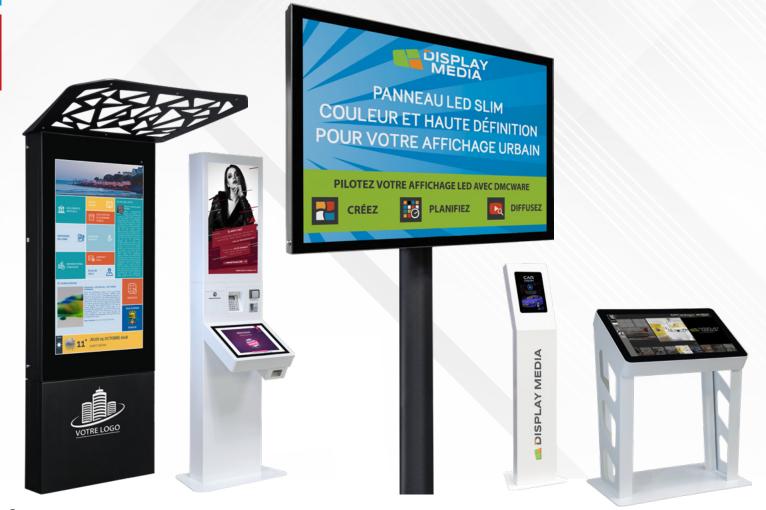

# **INTERACTIVE** KIOSKS A MAJOR ASSET FOR YOUR DIGITAL COMMUNICATION

New essential tool in your digitalization strategy, our interactive kiosk are designed to broadcast your multimedia content and respond to all of your needs, thanks to the many customizations and configurations available.

## Presentation kiosk **MBShow**

# Consultation kiosk **MBServe**

room ...

Payment / Consultation Customizable

This kiosk accessible to People with Reduced Mobility, has been designed for self-service use that will save time and offer a unique experience to your visitors. In addition to the touch screen located on the lower part, there is a vertical screen for the broadcast of informative or advertising content.

# Economic kiosk MBCorail

Projected capacitive Customizable technology

This kiosk has a wide range of customization and excellent value for money. These qualities make it one of the most popular models for multi-site deployment.

# Self-service kiosk MBSwel

Payment / Consultation Customizable

Available in your sales area, this selfservice payment kiosk will allow you to combine the advantages of your physical customer journey with your digital offering in order to optimize your business strategy and capture new

## Self-service payment kiosk MBWave

Payment / Consultation

Design, functional and secure, this interactive payment kiosk doesn't lack arguments to seduce your audience. It presents your applications on an inclined screen to facilitate its use and the peripherals necessary for your activity.

Customizable

Self-service printer kiosk MBWaveXL

From 21.5" to 32"

Payment / Consultation

It's the XL version of our payment kiosk, it includes a space that can accommodate an A4 printer for printing your bills or other documents.