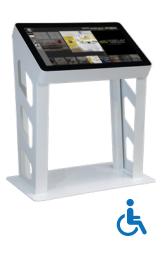

# Consultation kiosk **MBServe**

room ...

Payment / Consultation Customizable

This kiosk accessible to People with Reduced Mobility, has been designed for self-service use that will save time and offer a unique experience to your visitors. In addition to the touch screen located on the lower part, there is a vertical screen for the broadcast of informative or advertising content.