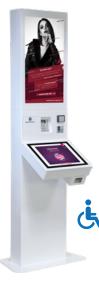

# Consultation kiosk **MBServe**

room ...

Payment / Consultation Customizable

This kiosk accessible to People with Reduced Mobility, has been designed for self-service use that will save time and offer a unique experience to your visitors. In addition to the touch screen located on the lower part, there is a vertical screen for the broadcast of informative or advertising content.