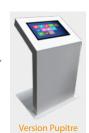

# Consultation kiosk **MBServe**

room ...

Payment / Consultation Customizable

This kiosk accessible to People with Reduced Mobility, has been designed for self-service use that will save time and offer a unique experience to your visitors. In addition to the touch screen located on the lower part, there is a vertical screen for the broadcast of informative or advertising content.