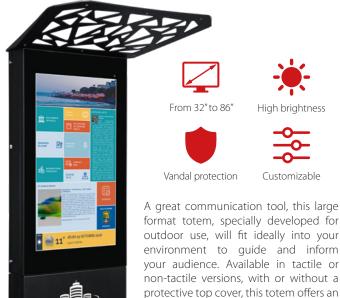

# High definition Totem MTYumo

protective top cover, this totem offers an exceptional display quality, an adaptive brightness level and this whatever the sunlight conditions. Customizable this totem will adapt to all of your applications and needs.