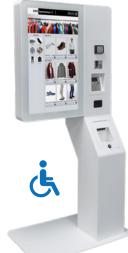

# Consultation kiosk **MBServe**

room ...

Payment / Consultation Customizable

This kiosk accessible to People with Reduced Mobility, has been designed for self-service use that will save time and offer a unique experience to your visitors. In addition to the touch screen located on the lower part, there is a vertical screen for the broadcast of informative or advertising content.