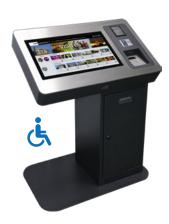

## Self-service payment kiosk MBWave

Payment / Consultation

Design, functional and secure, this interactive payment kiosk doesn't lack arguments to seduce your audience. It presents your applications on an inclined screen to facilitate its use and the peripherals necessary for your activity.

Customizable

Self-service printer kiosk MBWaveXL

From 21.5" to 32"

Payment / Consultation

It's the XL version of our payment kiosk, it includes a space that can accommodate an A4 printer for printing your bills or other documents.